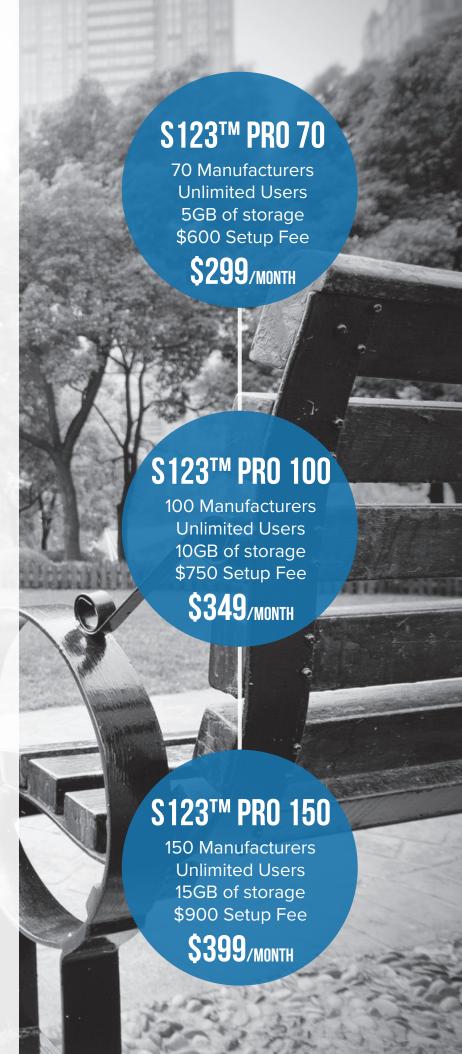

#### Auto-Cataloging Service ! GYh d

Our standard Submittal123 Auto-Cataloging Service allows you to request **up to 70** manufacturers' sites and PDF submittal sheets to be downloaded once-a-month for use and access through your Submittal123 account.