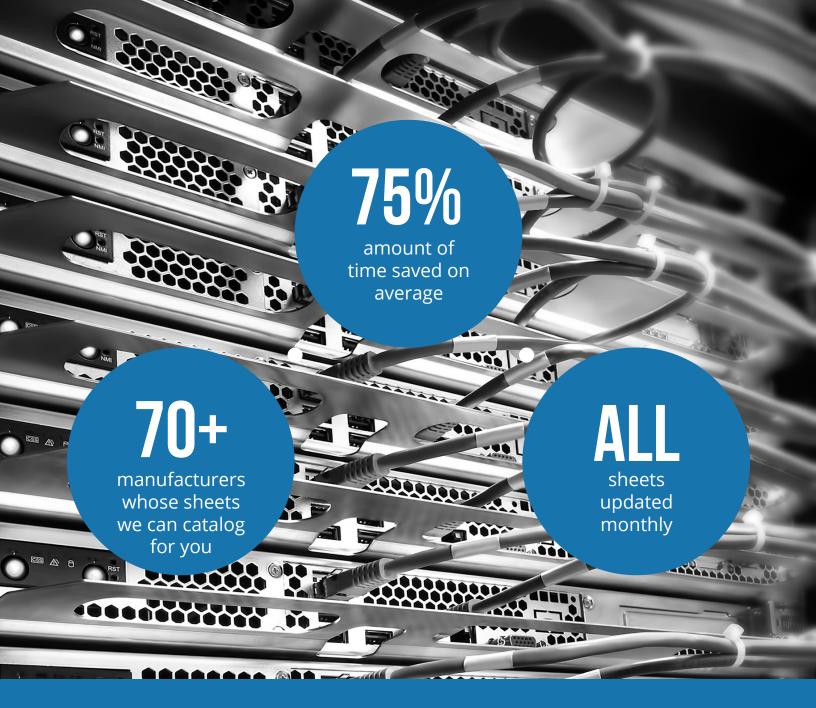

#### Create Package

Output the final package as a single PDF file, and log back in at any time to review, change, or rebuild the package.

To make the system even more useful, Submittal123™ will automatically catalog 70+ different manufacturers' sheets so you can have them immediately at your fingertips.

No more searching all over the web or navigating difficult sites to find the sheet you need. Simply login to Submittal123™ and they will be ready for you to use, and updated monthly to ensure you

have the most up-todate version. Need to include a sheet in your package we don't have in the system? **No problem!** You can always upload and store any sheet for future use!

#### Auto-Cataloging Service ! GYh d

Our standard Submittal123 Auto-Cataloging Service allows you to request **up to 70** manufacturers' sites and PDF submittal sheets to be downloaded once-a-month for use and access through your Submittal123 account.